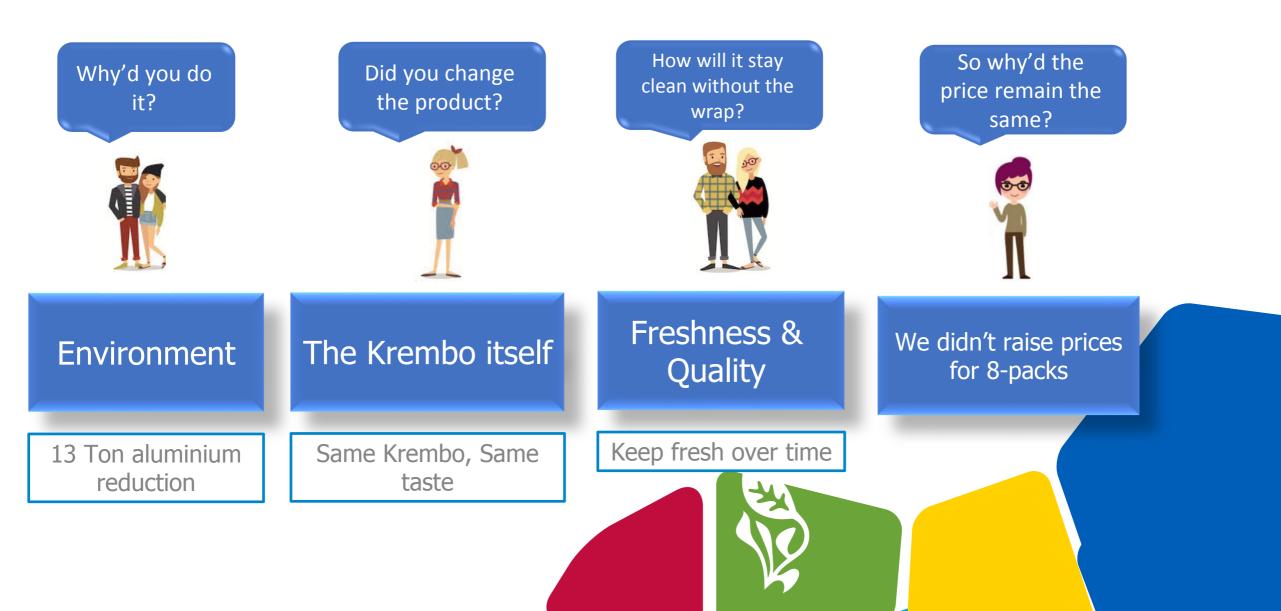

#### 13 TONS OF ALUMINIUM WERE REDUCED\*

\*And we can wrap the Eiffell tower with it....10 Eiffel towers!

#### MESSAGE

- Saving 13 tons aluminum.
- Not compromising flavor or quality